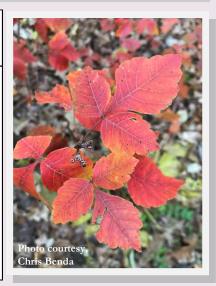

## Fragrant Sumac, *Rhus aromatica*

The vibrant fall colors have brought attention to this common shrub. From a distance, it could be misconstrued as poison ivy (also in the *Rhus* genus) with its trifoliate leaves. Its namesake comes from the aromatic fragrance the leaves and twigs exude when they are broken or bruised. It can be found in open to semiopen areas, such as upland rocky woods, limestone glades, sandy savannas, sand prairies, and thinly wooded bluffs. It can lives in mesic conditions, but can succumb to other vegetative competition. This shrub spreads by root suckers and is an excellent addition to native gardens. It develops catkins in the summer through winter and produces tiny yellow flowers in the spring. The hairy red fruits (or berries) can be used to add a unique flavor addition to lemonade.