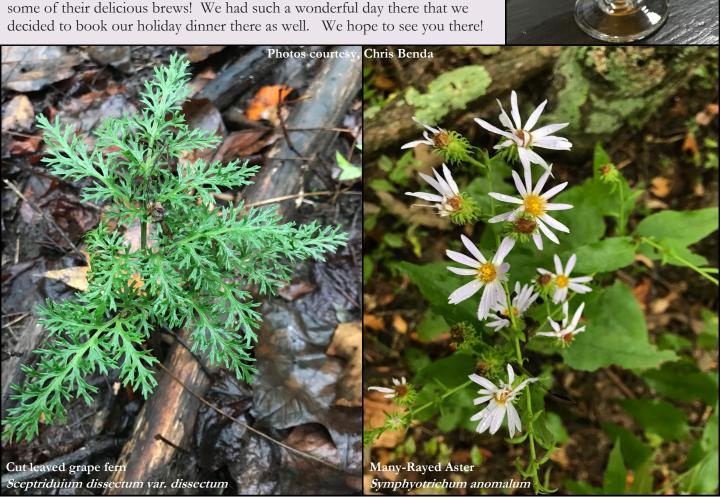

#### October Program, Hike and Scratch Brewery Tour by Chris Benda and Scratch Brewery Company

The weather did not want to cooperate with our event for October. It was a cold rainy day and so just a

couple new INPS members and I walked a long a trail at the end of Lone Oak Road on the north side of Kinkaid Lake. My fellow hikers recently moved to the area and wanted to know more about the native plants on their property, so we had a wonderful time looking at woodland species and sharing stories about them.

After the 2-hour hike, we drove nearby to Scratch Brewing Company where we were joined by 2 more board members. The atmosphere was quite energetic so we sat in the main area and had appetizers instead of using the adjacent Serpent room. After the drinks and appetizers, we toured the grounds of the brewery and talked about plants.

The owners of Scratch (Marika Josephson and Aaron Kleidon) have a very neat and successful operation going on at the site of the family farm outside of Ava. It was fun to see their enthusiasm and creativity with thinking about how to use plants in brewing and other uses. And of course it was great to sample some of their delicious brews! We had such a wonderful day there that we decided to book our holiday dinner there as well. We hope to see you there!