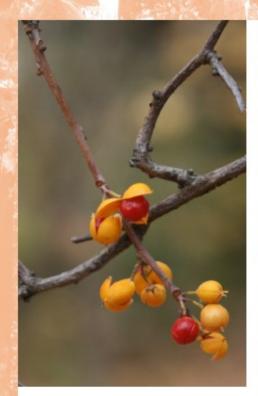

## Fragrant Sumac, *Rhus aromatica*

The vibrant fall colors have brought attention to this common shrub. From a distance, it could be misconstrued as poison ivy (also in the *Rhus* genus) with its trifoliate leaves. Its namesake comes from the aromatic fragrance the leaves and twigs exude when they are broken or bruised. It can be found in open to semiopen areas, such as upland rocky woods, limestone glades, sandy savannas, sand prairies, and thinly wooded bluffs. It can lives in mesic conditions, but can succumb to other vegetative competition. This shrub spreads by root suckers and is an excellent addition to native gardens. It develops catkins in the summer through winter and produces tiny yellow flowers in the spring. The hairy red fruits (or berries) can be used to add a unique flavor addition to lemonade.