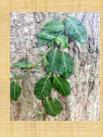

## Fragrant Sumac, *Rhus aromatica*

The vibrant fall colors have brought attention to this common shrub. From a distance, it could be misconstrued as poison ivy (also in the *Rhus* genus) with its trifoliate leaves. Its namesake comes from the aromatic fragrance the leaves and twigs exude when they are broken or bruised. It can be found in open to semiopen areas, such as upland rocky woods, limestone glades, sandy savannas, sand prairies, and thinly wooded bluffs. It can lives in mesic conditions, but can succumb to other vegetative competition. This shrub spreads by root suckers and is an excellent addition to native gardens. It develops catkins in the summer through winter and produces tiny yellow flowers in the spring. The hairy red fruits (or berries) can be used to add a unique flavor addition to lemonade.